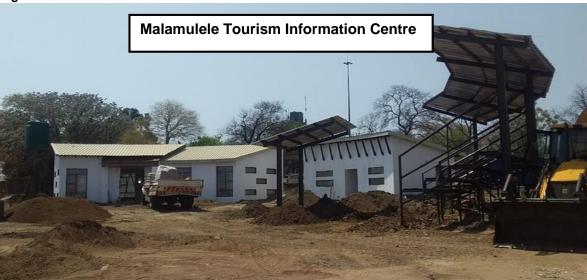

/sup> of October 2019 and anticipated completion date is the 10<sup>th</sup> of October 2022.

Figure 5.14.: New Municipal Office Buildings



Construction of New Municipal Office Building

#### 5.22.1.3. Construction Of Malamulele Tourism Information Centre

Malamulele Tourism Information Centre consist of 3 buildings which are circular in an essence to try to display the culture of Vatsonga and Vhavenda ancient traditional rondavel houses together with the Amphitheatre which will accommodate at least 100 people. The information centre building has a mini library section which will display all books with information about Collins Chabane Local Municipality and also work as a guideline for tourist who will be visiting the Municipality.

Figure 5.15.: Malamulele Tourism Information Centre



Construction of Malamulele Tourism Information Centre

#### 5.22.1.4. Construction Of Malamulele Community Hall

Construction of Malamulele Community Hall consist of 934m² ground floor and menzzanine area, 38.9m² guard room, 68.9m² toilet space, 536 890m perimeter fence, 103 parking space and 3 802m² paving. The hall was constructed to address the backlog regarding recreational facilities at Malamulele CBD, **Ward 23**. The

135

Vision: "A spatially integrated and sustainable local economy by 2030"

Community hall will host events such Public Participation meetings, Imbizos, District and Provincial meetings and also secondary uses such as wedding, funerals etc. The project commenced on the 21st of August 2019.





Construction of Malamulele Community Hall

#### 5.22.1.5. Stadiums

Coll