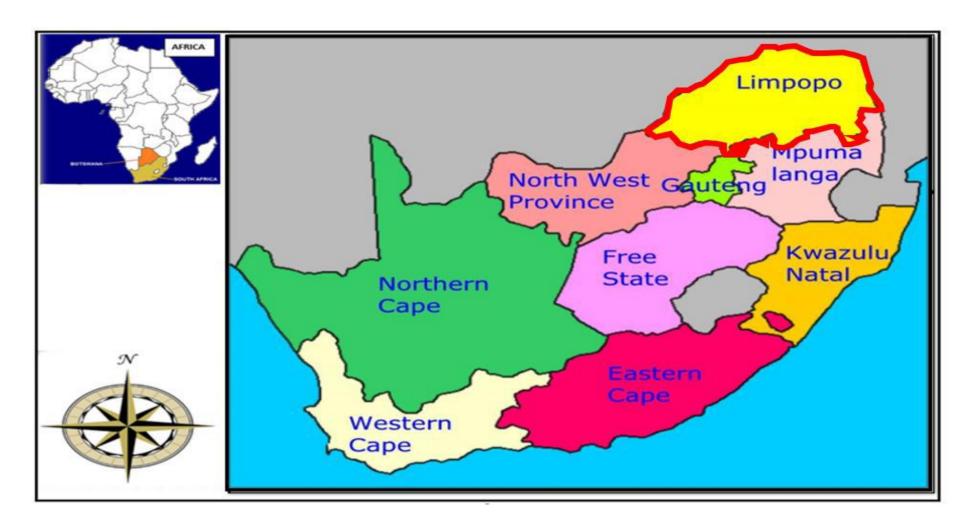

FIGURE 1.1.: MAP OF SOUTH AFRICA INDICATING THE LOCATION OF LIMPOPO PROVINCE

3

Vision: "A spatially integrated and sustainable local economy by 2030"

FIGURE 1.2: LOCALITY AND DESCRIPTION OF COLLINS CHABANE LOCAL MUNICIPALITY IN TERMS OF PROVINCIAL CONTEXT

#### 1.2. BACKGROUND

Collins Chabane Local Municipality (CCLM) is a Municipality which was established and came into effect on 3<sup>rd</sup> August 2016. It was established in terms of Section 12 of the Municipal Structures Act (No. 117 of 1998). The Municipality was formed by the amalgamation of portions of Thulamela Local Municipality and Makhado Local Municipality.

CCLM is surrounded by Greater Giyani Municipality in the South, Makhado Local Municipality on the West and Thulamela Local Municipality on the North. To the South-East the Municipality's borders extend to Mozambique and on the North-East is Zimbabwe through the Kruger National Park on the east. The Municipality is on the Northern part of Limpopo Province and is situated about 191km from City of Polokwane.