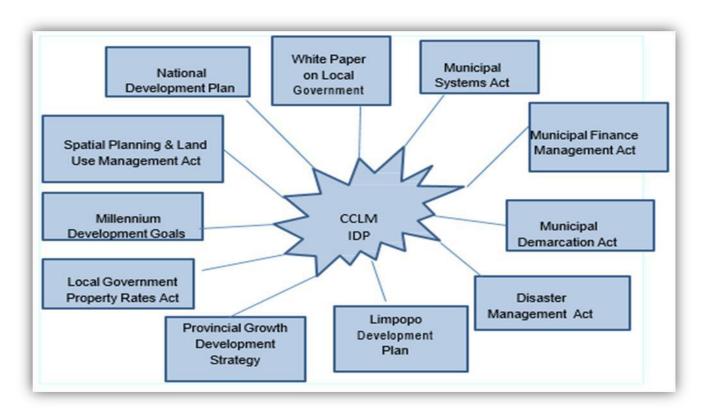

The IDP process is predominantly guided by various legislations, policies and guides which were carefully considered when the document is compiled. These policies, guides and legislative frameworks include amongst others as outlined in the figure 1 below.

FIGURE 1.5.: Legislative framework

Source: COGHSTA

The IDP outlines: An analysis of Collins Chabane Local Municipal area, and current trends and issues.

- ❖ The National and regional policy context for preparing IDPs (NDP, LDP etc.).
- Communities' needs for service delivery as expressed through various engagements.
- The findings of various medium and longer term sector plans, as required by law and supporting and directing the work of different functional areas of the Municipality.
- The Municipality's overall strategy and way of work for the next five-years, including focus areas, predetermined objectives and activities.
- ❖ The Municipality's broad financial plan and planned allocation of resources.
- Related monitoring and evaluation activities over the year ahead.