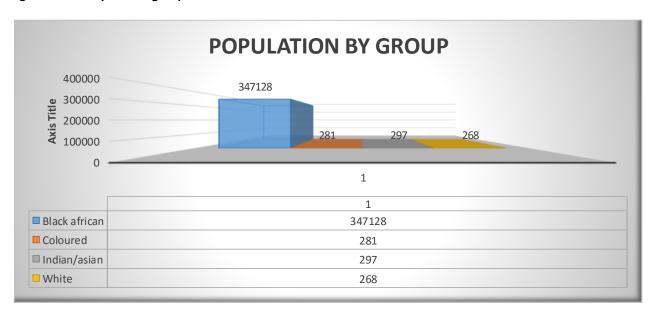

DEMOGRAPHIC PROFILE**

The purpose of this section is to provide information regarding the development context as well as the population trends of the Municipality.

### 2.1. POPULATION TRENDS AND COMPOSITION

Figure 2.1.1. Suggests a population of approximately 347 974 people residing at Collins Chabane Local Municipality according to Stats SA. The population is a little unequal by gender or sex. There are more women than men.

Figure 2.1.1.: Population by sex



Source Stats SA, 2016 Community Survey

Figure 2.1.2.: Population Growth



Source: VDM IDP, 2018/19

This graph shows the annual growth rate in the population of Collins Chabane Local Municipality. The average growth rate is 0.9% for 2017 against 1.5% of the total National growth over 10 years.

Figure 2.1.3.: Population group



Source Stats SA, 2016 Community Survey

31

Vision: "A spatially integrated and sustainable local economy by 2030"

Mission: To ensure the provision of sustainable basic services and infrastructure to improve the quality of life of our people and to grow the local economy for benefit of all citizens

The figure above shows the population distribution by group Collins Chabane Local Municipality. A total of 347 974 people are residing within the Municipal jurisdiction. A total number of (347 128) are Black Africans and have the highest number of people staying in Collins Chabane Local Municipal area. The second highest are Indian/Asian with (297) people, Coloureds (281) and Whites (268) are residing at Collins Chabane Local Municipality.

#### 2.2. POPULATION AGE AND GENDER DISTRUBUTION

T