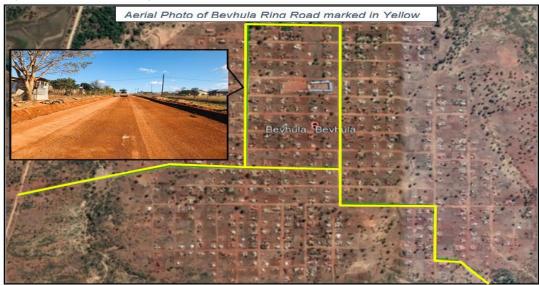

the 11<sup>th</sup> of February 2020.

139

Vision: "A spatially integrated and sustainable local economy by 2030"

Figure 5.22.: Xitlhelani Road



Upgrading of Xitlhelani Graveyard Access Road and Parking Area from Gravel to Paving.

### v. Upgrading Of Bevhula Ring Road

The objective of the project is to construct a 4.46km and 6m wide at Bevhula Village **Ward 34**. The communal road provides easy access to households, Nkandziyi Primary School, Bevhula Community Creche, Bevhula ZCC, Graveyard, EPC Church SA, Bevhula AFM, Tsakani Day Care Centre and local shops (Bevhula General Dealer etc). The road is constructed at Bevhula Village Ward 34. The project commenced on the 11th of May 2020 and the anticipated completion date of the 15th of December 2022.

Figure 5.23.: Bevhula Ring Road



Picture 8 Upgrading of Bevhula Ring Road.

### vi. Upgrading Of Sasekani Ring Road

The objective of the project is to construct a 1.8km and 7.4m wide road at Mphakati Village ward 27. The communal road provides easy access to households, graveyard, Mphakati Primary School and local shops (Maponisi General Dealer etc). The project commenced on the 18<sup>th</sup> of November 2020 and the anticipated completion date is the 05<sup>th</sup> of November 2020

Figure 5.24.: Sasekani Ring Road



Upgrading of Sasekani Ring Road

#### vii. Upgrading And Construction Of 7,7km Rural Road From Gravel To Tar

The objective of the project was clearing and grubbing at Xikundu Village ward 28, earthworks cut and fill, installation of an additional storm water culvert and the reinstatement of layer wor