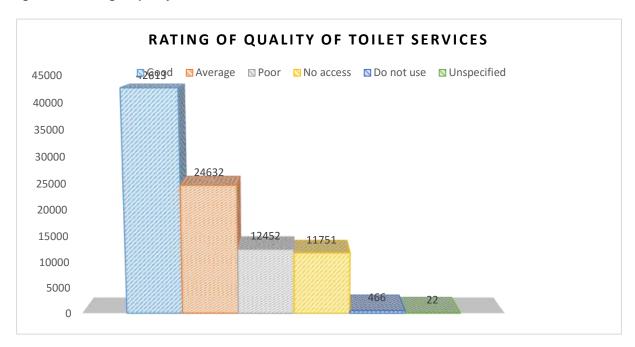

233  |
| Pit latrine/toilet with ventilation pipe                    | 31796 |
| Pit latrine/toilet without ventilation pipe                 | 35042 |
| Ecological toilet (e.g. urine diversion; enviroloo; etc.)   | 246   |
| Bucket toilet (collected by Municipality)                   | 36    |
| Bucket toilet (emptied by household)                        | 56    |
| Other                                                       | 3178  |
| None                                                        | 11225 |

| Total | 91936 |
|-------|-------|

Source: STATSA Community Survey, 2016

## 5.1.5. SANITATION AND WATER BACKLOG/CHALLENGES

Depicting from the figure below, more than ten thousand (10 000) people have no access to toilet facilities.

Figure 5.1.: Rating of quality of toilet services



Source Stats SA Community Survey, 2016

Figure 5.2.: Distance between household and drinking water



Source Stats SA Community Survey, 2016

Figure 5.2. Above indicates that the distance (more than 200m) between households and source of drinking water is very high.

## **5.2. ELECTRICITY AND ENERGY AUTHORITY**

Energy distribution has an important economic developmental implication with a potential to make considerable impact. This impact relates to improved living conditions, increased productivity and greater sustainability of the environment. The electricity in Collins Chabane Local Municipality is supplied by Eskom. The table below, suggests that the majority of households have access to prepaid electricity.

Table 5.3.: Household access to electricity and other energy sources

| Ho