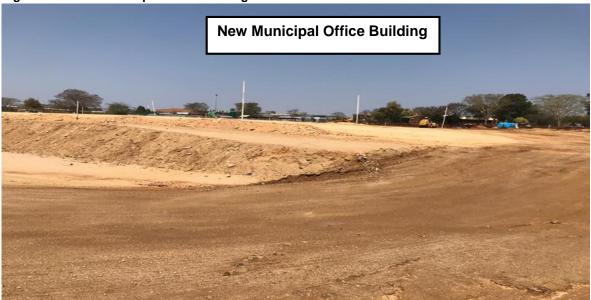

cts in the Vhembe district. The typical immobile structures are constructed along the Collins Chabane Drive at Malamulele ward 23, the structures are constructed to display and shelter merchandise, the Stalls will accommodate a total of 90 hawkers.

Figure 5.13.: Malamulele Market Stalls



Construction of Malamulele Market Stalls

#### 5.22.1.2. New Municipal Office Building

The new Collins Chabane Local Municipality building is 4 storeys building which have a modern design. The aim of this project is to address backlog with regards the office space to house the employees of Collins Chabane Local Municipality. The project commenced on the 10<sup>th</sup> of October 2019 and anticipated completion date is the 10<sup>th</sup> of October 2022.

Figure 5.14.: New Municipal Office Buildings



Construction of New Municipal Office Building

#### 5.22.1.3. Construction Of Malamulele Tourism Information Centre

Malamulele Tourism Information Centre consist of 3 buildings which are circular in an essence to try to display the culture of Vatsonga and Vhavenda ancient traditional rondavel houses together with the Amphitheatre which will accommodate at least 100 people. The information centre building has a mini library section which will display all books with information about Collins Chabane Local Municipality and also work as a guideline for tourist who will be visiting the Municipality.

Figure 5.15.: Malamulele Tourism Information Centre



Construction of Malamulele Tourism Information Centre

#### 5.22.1.4. Construction Of Malamulele Community Hall

Construction of Malamulele