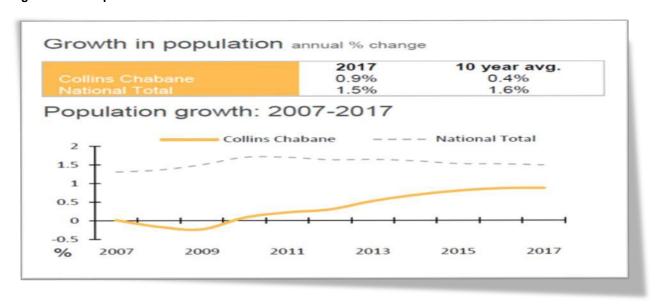

to social distancing and other health. It included religious, political and cultural gatherings wherein a maximum number of people allowed at any gathering is 100 people indoors and 250 people outdoors.

### **SECTION A: ANALYSIS PHASE**

#### **CHAPTER 2: DEMOGRAPHIC PROFILE**

The purpose of this section is to provide information regarding the development context as well as the population trends of the Municipality.

### 2.1. POPULATION TRENDS AND COMPOSITION

Figure 2.1.1. Suggests a population of approximately 347 974 people residing at Collins Chabane Local Municipality according to Stats SA. The population is a little unequal by gender or sex. There are more women than men.

Figure 2.1.1.: Population by sex



Source Stats SA, 2016 Community Survey

Figure 2.1.2.: Population Growth



Source: VDM IDP, 2018/19

This graph shows the annual growth rate in the population of Collins Chabane Local Municipality. The average growth rate is 0.9% for 2017 against 1.5% of the total National growth over 10 years.

Figure 2.1.3.: Population group



Source Stats SA, 2016 Community Survey

31

Vision: "A spatially integrated and sustainable local economy by 2030"

Mission: To ensure the provision of sustainable basic services and infrastructure to improve the quality of life of our people and to grow the local economy for benefit of all citizens

The figure above shows the population distribution by group Collins Chabane Local Municipality. A total of 347 974 people are residing within the Municipal jurisdiction. A total number of (347 128) are Black Africans and have the highest n