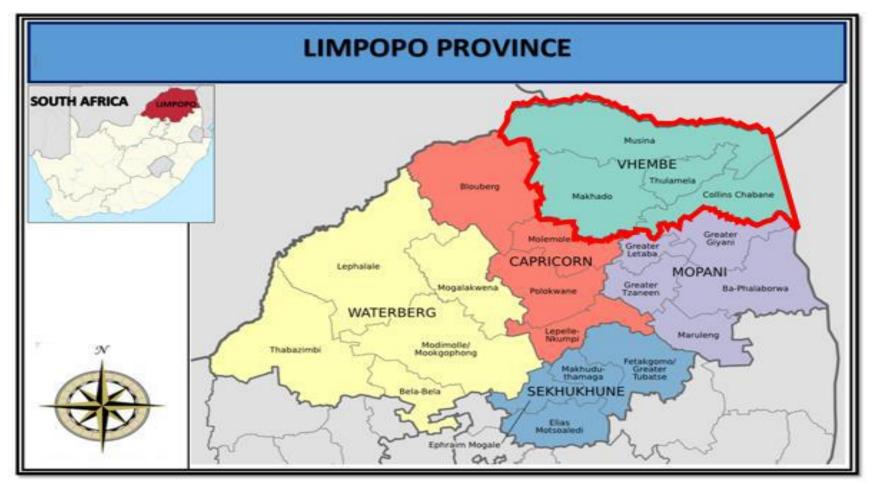

4

Vision: "A spatially integrated and sustainable local economy by 2030"

FIGURE 1.3: LOCALITY AND DESCRIPTION OF COLLINS CHABANE LOCAL MUNICIPALITY IN TERMS OF THE DISTRICT CONTEXT

5

Vision: "A spatially integrated and sustainable local economy by 2030"

CCLM is one of the four Local Municipalities that constitute the Vhembe District Municipality. The Municipal jurisdiction area covers 5 467.216km² (22° 35´ S 30° 40´ E) in extent with a population of approximately 347 974 people. CCLM has approximately 198 villages and 4 Informal Settlements. There are only 2 proclaimed townships namely Malamulele and Vuwani. In terms of the surveyed settlements a total of 68 settlements have General Plans and it consists of 36 wards.

CCLM is surrounded by Greater Giyani Municipality in the South, Makhado Local Municipality on the West and Thulamela Local Municipality on the North. To the South-East the Municipality's borders extend to Mozambique and on the North-East is Zimbabwe through the Kruger National Park on the east. The Municipality is on the Northern part of Limpopo Province and is situated about 191km from City of Polokwane.