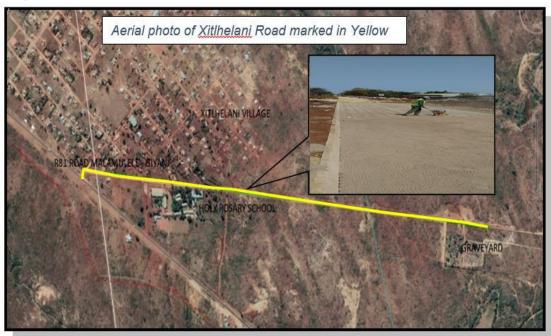

l shops (Vivo garage etc). The commenced on the 01<sup>st</sup> of August 2020 and the project was practically completed on the 30<sup>th</sup> of September 2020.



Figure 5.21.: Msetweni to Njhakanjhaka Ring Road

Upgrading of Mtsetweni to Njhakanjhaka Ring Road Phase 2

iv. Upgrading Of Xitlhelani Graveyard Access Road and Parking Area from Gravel to Paving. The objection of the project is to construct a 2.3km, 6.8m wide and 777m² parking at Xitlhelani ward. The communal road provides easy access to households, Holy Rosary Independent School and 2 Graveyards. The project commenced on the 11<sup>th</sup> of May 2020 and the completion date on the 11<sup>th</sup> of February 2020.

139

Vision: "A spatially integrated and sustainable local economy by 2030"

Figure 5.22.: Xitlhelani Road



Upgrading of Xitlhelani Graveyard Access Road and Parking Area from Gravel to Paving.

### v. Upgrading Of Bevhula Ring Road

The objective of the project is to construct a 4.46km and 6m wide at Bevhula Village **Ward 34**. The communal road provides easy access to households, Nkandziyi Primary School, Bevhula Community Creche, Bevhula ZCC, Graveyard, EPC Church SA, Bevhula AFM, Tsakani Day Care Centre and local shops (Bevhula General Dealer etc). The road is constructed at Bevhula Village Ward 34. The project commenced on the 11th of May 2020 and the anticipated completion date of the 15th of December 2022.

Figure 5.23.: Bevhula Ring Road



Picture 8 Upgrading of Bevhula Ring Road.

### vi. Upgrading Of Sasekani Ring Road

The objective of the project is to construct a 1.8km and 7.4m