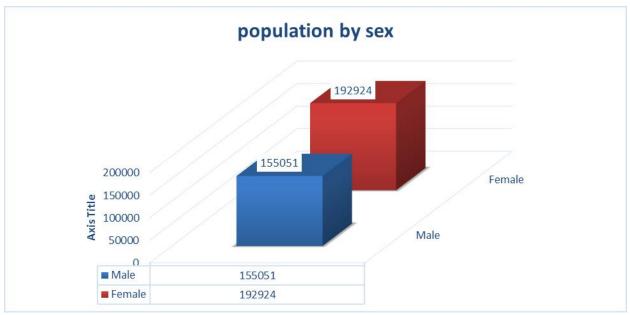

ebruary 2021 permitted gatherings subject to limitations on size, adherence to social distancing and other health. It included religious, political and cultural gatherings wherein a maximum number of people allowed at any gathering is 100 people indoors and 250 people outdoors.

### **SECTION A: ANALYSIS PHASE**

#### **CHAPTER 2: DEMOGRAPHIC PROFILE**

The purpose of this section is to provide information regarding the development context as well as the population trends of the Municipality.

### 2.1. POPULATION TRENDS AND COMPOSITION

Figure 2.1.1. Suggests a population of approximately 347 974 people residing at Collins Chabane Local Municipality according to Stats SA. The population is a little unequal by gender or sex. There are more women than men.

Figure 2.1.1.: Population by sex



Source Stats SA, 2016 Community Survey

Figure 2.1.2.: Population Growth



Source: VDM IDP, 2018/19

This graph shows the annual growth rate in the population of Collins Chabane Local Municipality. The average growth rate is 0.9% for 2017 against 1.5% of the total National growth over 10 years.

Figure 2.1.3.: Population group



Source Stats SA, 2016 Community Survey

31

Vision: "A spatially integrated and sustainable local economy by 2030"

Mission: To ensure the provision of sustainable basic services and infrastructure to improve the quality of life of our people and to grow the local economy for benefit of all citizens

The figure above shows the population distribution by group Collins Chabane Local Municipality. A total of 347 974 people are residing within the Municipal jurisdi