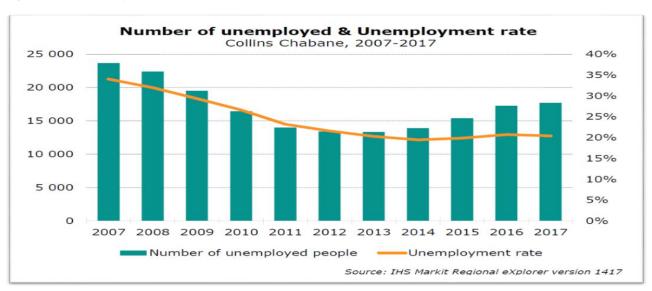

|
| 2008 | 32.0%           | 29.7%  | 28.4%   | 23.6%          |
| 2009 | 29.4%           | 27.1%  | 26.4%   | 23.8%          |
| 2010 | 26.7%           | 24.6%  | 24.3%   | 24.89          |
| 2011 | 23.2%           | 21.4%  | 21.5%   | 24.99          |
| 2012 | 21.6%           | 19.8%  | 20.0%   | 25.09          |
| 2013 | 20.3%           | 18.5%  | 18.8%   | 25.19          |
| 2014 | 19.5%           | 17.8%  | 18.1%   | 25.19          |
| 2015 | 19.9%           | 18.2%  | 18.6%   | 25.59          |
| 2016 | 20.7%           | 19.0%  | 19.7%   | 26.49          |
| 2017 | 20.4%           | 18.7%  | 19.5%   | 27.29          |

This table shows a decreasing rate on unemployment over the years. In 2007 it was 34% of the total population that was unemployed.

Figure 6.3.: Unemployment Rate



Source: IHS Market regional explorer version 1417

There is a decreasing trend from 2007 to 2017 where in 20% of unemployment was recorded for 2017.

#### 6.7.2. SITUATION ANALYSIS FOR POVERTY

Figure 6.4.: Poverty Analysis



Source: IHS Market regional explorer version 1417

The poverty gap is used as an indicator to measure the depth of poverty. In 2017, there were 250 000 people living in poverty, using the upper poverty line definition, across Collins Chabane Local Municipality - this is 5.01% lower than the 264 000 in 2007.

154

Vision: "A spatially integrated and sustainable local economy by 2030"

#### 6.9. LED Strategy

The Municipality has managed to develop an LED strategy which was adopted by the council by the end of the last financial year. The LED strategy is used as a mu