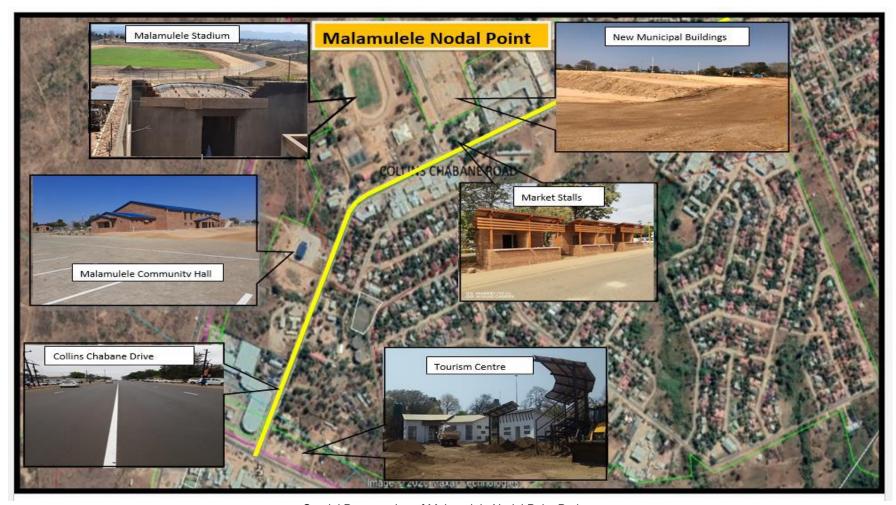

The Municipality has one node of District importance namely Malamulele and three other Municipal nodes which are Saselamani, Vuwani and Hlanganani. The Municipality is flanked by two dominant roads, namely the R81, connects the Municipality via Giyani to Mopani and Polokwane. The R524 connects the Municipality to Kruger National Park to the east and to its North the Municipality connects to Makhado and the N1 via Thulamela Local Municipality.