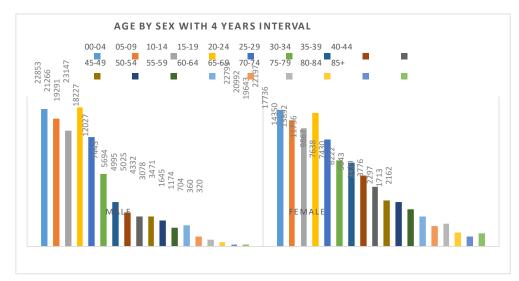

. POPULATION AGE AND GENDER DISTRUBUTION

The age and gender profile provides valuable insight into the composition of the market population and will help establish the Potential Economically Active population (PEA). The PEA population refers to the population that falls within the working age group (between 15 and 64 years). It does not mean that this entire portion of the population is prepared or able to be employed. For example, some prefer to stay at home as housekeepers, some are disabled and others are fulltime students, or have given up looking for work. They do, however, form part of the potential labour pool. Depicting from Figure 2.2.1., it is evident that the population in Collins Chabane Local Municipality is relatively youth.

Figure 2.2.1.: Age by sex with 4 years interval



Source Stats SA, 2016 Community Survey

Further, the figure above the number shows population that falls within the 0-14 age group is almost equivalent to the youth, which gives an indication of the large number of the population that will be entering the labour market in the future.

This point out the following;

- The need for the Department of Education to provide basic education facilities.
- The need for the creation of recreational facilities.
- The need for improved basic service delivery.
- The need for and job creation.
- ❖ The need to establishment of townships to cater for the maturing youth.
- The need for expansion of CBD and Business- Park.
- The need for road expansions and creation of intermodal transport facilities.
- The need to improve and provision of health care fac