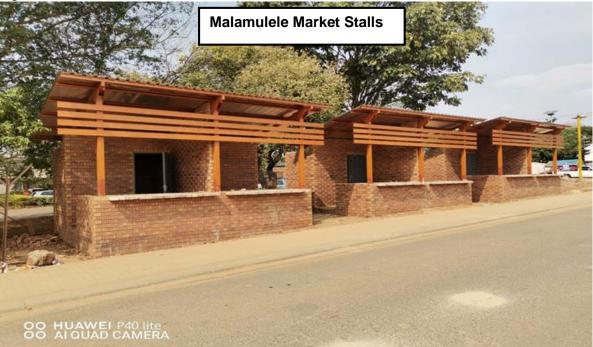

| -     |
| Total                                               | 91935 |

Source Stats SA, 2016 Community Survey

#### 5.22. SUMMARY OF THE 2019/2020 FY YEAR PROJECTS:

#### 5.12.: Malamulele Nodal Point Projects



Spatial Presentation of Malamulele Nodal Point Projects

133

Vision: "A spatially integrated and sustainable local economy by 2030"

#### 5.22.1.1. Malamulele Market Stalls:

Collins Chabane Local Municipality is proud to have initiated the first Market Stalls Projects in the Vhembe district. The typical immobile structures are constructed along the Collins Chabane Drive at Malamulele ward 23, the structures are constructed to display and shelter merchandise, the Stalls will accommodate a total of 90 hawkers.

Figure 5.13.: Malamulele Market Stalls



Construction of Malamulele Market Stalls

#### 5.22.1.2. New Municipal Office Building

The new Collins Chabane Local Municipality building is 4 storeys building which have a modern design. The aim of this project is to address backlog with regards the office space to house the employees of Collins Chabane Local Municipality. The project commenced on the 10<sup>th</sup> of October 2019 and anticipated completion date is the 10<sup>th</sup> of October 2022.

Figure 5.14.: New Municipal Office Buildings



Construction of New Municipal Office Building

#### 5.22.1.3. Construction Of Malamulele Tourism Information Centre

Malamulele Tourism Information Centre consist of 3 buildings which are circular in an essence to try to display the culture of Vatsonga and Vhavenda ancient traditional ro