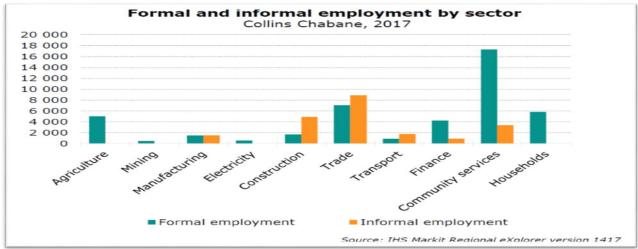

| 7 |
| Finance            | 4 250  | 917    | 7,8%  | 6 |
| Community Services | 17 300 | 3 400  | 31,4% | 1 |
| Households         | 5 810  | -      | 8.8%  | 4 |
| Total (66 000)     | 44 589 | 21 411 | 100%  |   |

Source: IHS Markit

The fact that the informal market is able to generate employment that is more than 50% in sectors such as trade, construction and manufacturing signifies huge potential for growth in CCLM. It further indicates that the economy in CCLM will not take long to boom should it stimulated with a good catalyst in a form of capital injection in sectors such as construction, manufacturing and trade (tourism and retail). Unemployment in CCLM was estimated at 20,41%, which is lower than the 27,1% National unemployment rate in 2017.

Figure 6.2.: Employment Sector



The graph shows both the formal and informal employment sectors. However, it shows that the highest employment sector offers community services, it is then followed by trade indicating that the Municipal trade industry must also be strengthened for it generate most jobs for the community. Agriculture also play a vital role in food production and employment though it is affected in none rain climate conditions.

The informal sector also plays a vital role on the Municipal economic grid. A high number of people is recorded on the trade industry being the major contributor of jobs and subsistence. Construction is also role player of creating employment in the informal sector followed by community services.

#### 6.8. HOUSEHOLDS BY INCOME

This table below shows the number of households by i