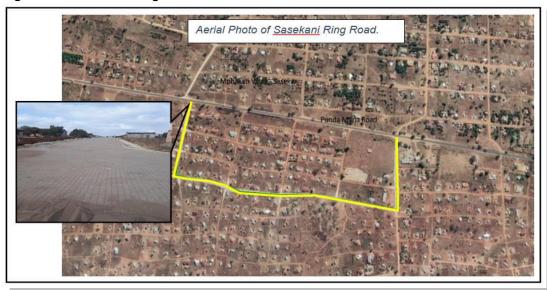

veyard, EPC Church SA, Bevhula AFM, Tsakani Day Care Centre and local shops (Bevhula General Dealer etc). The road is constructed at Bevhula Village Ward 34. The project commenced on the 11th of May 2020 and the anticipated completion date of the 15th of December 2022.

Figure 5.23.: Bevhula Ring Road



Picture 8 Upgrading of Bevhula Ring Road.

### vi. Upgrading Of Sasekani Ring Road

The objective of the project is to construct a 1.8km and 7.4m wide road at Mphakati Village ward 27. The communal road provides easy access to households, graveyard, Mphakati Primary School and local shops (Maponisi General Dealer etc). The project commenced on the 18<sup>th</sup> of November 2020 and the anticipated completion date is the 05<sup>th</sup> of November 2020

Figure 5.24.: Sasekani Ring Road



Upgrading of Sasekani Ring Road

#### vii. Upgrading And Construction Of 7,7km Rural Road From Gravel To Tar

The objective of the project was clearing and grubbing at Xikundu Village ward 28, earthworks cut and fill, installation of an additional storm water culvert and the reinstatement of layer works in the area of the new crossing, Concrete kerbing, channelling and edge beams, 30 mm Asphalt surfacing for milled

141

Vision: "A spatially integrated and sustainable local economy by 2030"

out sections of surfacing or where layer works were reconstructed, road markings, road signs, stone pitching and road finishing. The project commenced on the 19<sup>th</sup> of August 2019 and the project was completed on the 26<sup>th</sup> March 2020.

Figure 5.25.: Xikundu Road



Aerial Photo of