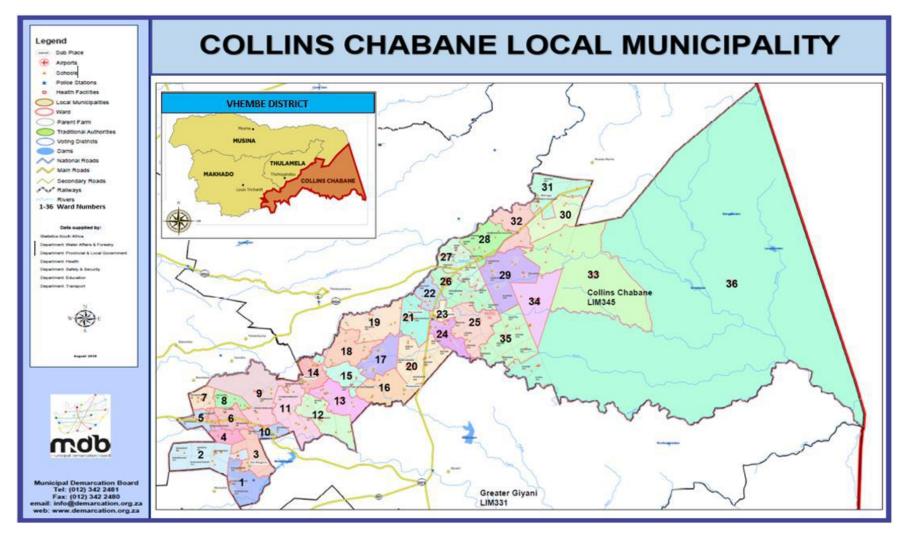

CCLM is one of the four Local Municipalities that constitute the Vhembe District Municipality. The Municipal jurisdiction area covers 5 467.216km² (22° 35´ S 30° 40´ E) in extent with a population of approximately 347 974 people. CCLM has approximately 198 villages and 4 Informal Settlements. There are only 2 proclaimed townships namely Malamulele and Vuwani. In terms of the surveyed settlements a total of 68 settlements have General Plans and it consists of 36 wards.

FIGURE 1.4: LOCALITY AND DESCRIPTION OF COLLINS CHABANE LOCAL MUNICIPALITY IN TERMS OF THE LOCAL CONTEXT

6

Vision: "A spatially integrated and sustainable local economy by 2030"