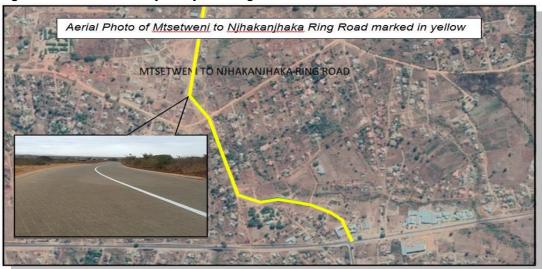

The commenced on the 01<sup>st</sup> of August 2020 and was completed on the 28<sup>th</sup> of February 2020.

Neitwentatetal ister Wentatetal

Figure 5.20.: Nwamatatana Ring Road

Aerial Photo of Nwamatatani Ring Road marked in yellow

#### iii. Upgrading Of Mtswetweni to Njhakanjhaka Ring Road Phase 3.

The objective of the project was to construct a 2.9km and 7m wide at Mtsetweni and Njhanjhaka **(Ward 4 and 5)**. The communal road provides easy access to households, Mtsetweni Secondary School, Hluvuka High School, Njhingha Primary Primary, Njhakanjhaka Primary School, Marholeni High School, Emanuel Church, EPC, ZCC and local shops (Vivo garage etc). The commenced on the 01<sup>st</sup> of August 2020 and the project was practically completed on the 30<sup>th</sup> of September 2020.



Figure 5.21.: Msetweni to Njhakanjhaka Ring Road

Upgrading of Mtsetweni to Njhakanjhaka Ring Road Phase 2

iv. Upgrading Of Xitlhelani Graveyard Access Road and Parking Area from Gravel to Paving. The objection of the project is to construct a 2.3km, 6.8m wide and 777m² parking at Xitlhelani ward. The communal road provides easy access to households, Holy Rosary Independent School and 2 Graveyards. The project commenced on the 11<sup>th</sup> of May 2020 and the completion date on the 11<sup>th</sup> of February 2020.

139

Vision: "A spatially integrated and sustainable local economy by 2030"

Figure 5.22.: Xitlhelani Road



Upgrading of Xitlhelani Graveyard Access Road and Parking Area from Gravel to Paving.

### v. Upgrading Of Bevhula Ring Road

The objective of the project is to c