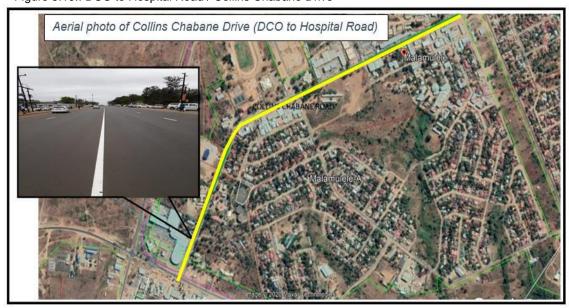

# **LIST OF FIGURES**

| FIGURE 1.1.: Map of south africa indicating the location of limpopo provice             | 3           |
|-----------------------------------------------------------------------------------------|-------------|
| FIGURE 1.2: Local and description of collins chabane municipality in terms of province  |             |
|                                                                                         | 4           |
| FIGURE 1.3: Local and description of collind chabane municipality in terms of the distr |             |
| FIGURE 1.4: Local and description of collind chabane municipality in terms of the loc   | cal context |
| FIGURE 1.5.: LEGISLATIVE FRAMEWORK                                                      |             |
| FIGURE 1.6.: IDP Framework                                                              | _           |
| Figure 1.7.: IDP Process Flow                                                           |             |
| Figure 2.1.1.: Population by sex                                                        |             |
| Figure 2.1.2.: Population Growth                                                        |             |
| Figure 2.1.3.: Population group                                                         |             |
| Figure 2.2.1.: Age by sex with 4 years interval                                         |             |
| Figure 4.1.: Hierarchy of nodes                                                         |             |
| Figure 4.2.: Household Trends                                                           |             |
| Figure 5.1.: Rating of quality of toilet services                                       |             |
| Figure 5.2.: Distance between household and drinking water                              |             |
| Figure 5.3.: Welcoming of EPWP employees by the Mayor                                   |             |
| Figure 5.4.: EPWP working on an illegal dumping                                         |             |
| Figure 5.5.: Litter picking on roads                                                    |             |
| Figure 5.6.: The spatial representation of the Collins Chabane Local Municipality's     | 102         |
| environmental features and settlement arrangements                                      | 105         |
| Figure 5.7.: Annual Rainfall                                                            |             |
| Figure 5.8.: Land Capability                                                            |             |
| Figure 5.9.: Number of death by gender                                                  |             |
| Figure 5.10.: People with disability                                                    |             |
| Figure 5.11.: Internet Access                                                           |             |
| Figure 5.12.: Malamulele Nodal Point Projects                                           |             |
| Figure 5.13.: Malamulele Market Stalls                                                  |             |
| Figure 5.14.: New Municipal Office Buildings                                            |             |
| Figure 5.15.: Malamulele Tourism Information Centre                                     |             |
| Figure 5.16.: Malamulele Community Hall                                                 |             |
| Figure 5.17.: Malamulele Stadium                                                        |             |
| Figure 5.18.: Davhana Stadium                                                           | 137         |
| Figure 5.19.: DCO to Hospital Road / Collins Chabane Drive                              |             |
| Figure 5.20.: Nwamatatana Ring Road                                                     |             |
| Figure 5.21.: Msetweni to Njhakanjhaka Ring Road                                        | 139         |
| Figure 5.22.: Xitlhelani Road                                                           | 140         |
| Figure 5.23.: Bevhula Ring Road                                                         | 141         |
| Figure 5.24.: Sasekani Ring Road                                                        |             |
| Figure 5.25.: Xikundu Road                                                              |             |
| Figure 6.1.: Cooperative entities                                                       | 146         |
| Figure 6.2.: Employment Sector                                                          | 152         |
| Figure 6.3.: Unemployment Rate                                                          | 154         |
| Figure 6.4.: Poverty Analysis                                                           | 154         |
| Figure 9.1.: Organizational Structure                                                   | 176         |