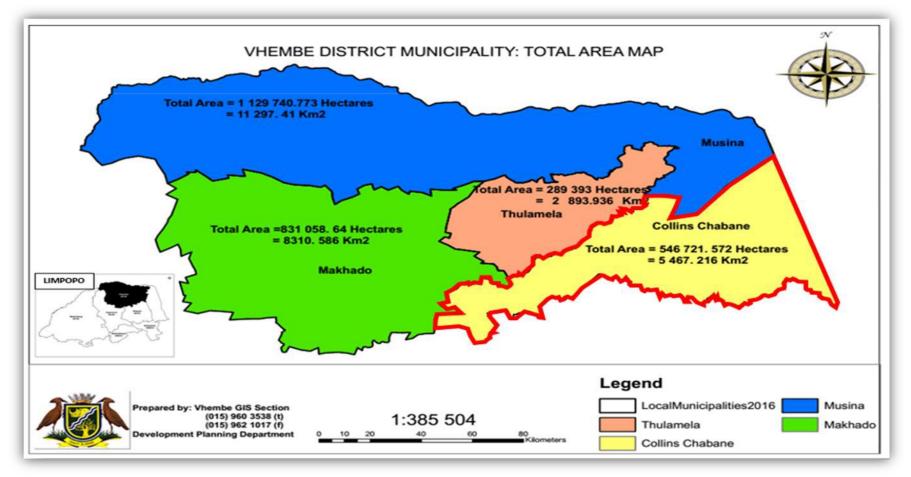

CCLM is one of the four Local Municipalities that constitute the Vhembe District Municipality. The Municipal jurisdiction area covers 5 467.216km² (22° 35´ S 30° 40´ E) in extent with a population of approximately 347 974 people. CCLM has approximately 198 villages and 4 Informal Settlements. There are only 2 proclaimed townships namely Malamulele and Vuwani. In terms of the surveyed settlements a total of 68 settlements have General Plans and it consists of 36 wards.

FIGURE 1.1.: MAP OF SOUTH AFRICA INDICATING THE LOCATION OF LIMPOPO PROVINCE

3

Vision: "A spatially integrated and sustainable local economy by 2030"

FIGURE 1.2: LOCALITY AND DESCRIPTION OF COLLINS CHABANE LOCAL MUNICIPALITY IN TERMS OF PROVINCIAL CONTEXT