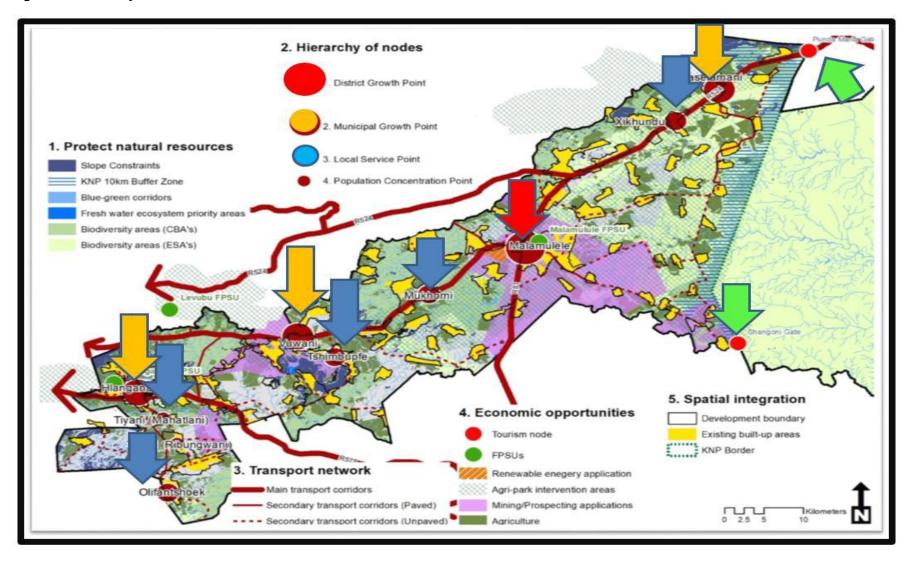

The Municipality has one node of District importance namely Malamulele and three other Municipal nodes which are Saselamani, Vuwani and Hlanganani. The Municipality is flanked by two dominant roads, namely the R81, connects the Municipality via Giyani to Mopani and Polokwane. The R524 connects the Municipality to Kruger National Park to the east and to its North the Municipality connects to Makhado and the N1 via Thulamela Local Municipality.