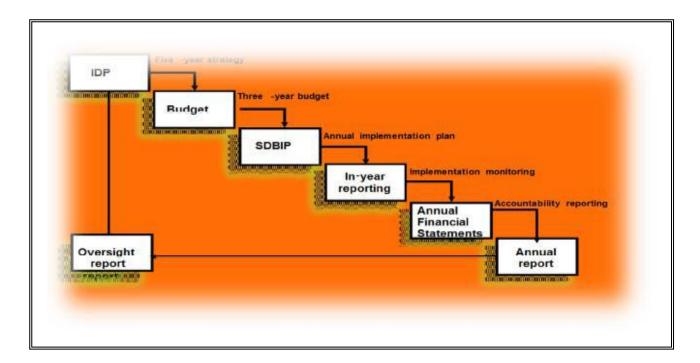

The IDP comprises a package of documents. Other documents and instruments that support the IDP include the municipal budget, the Service Delivery Budget Implementation Plan (SDBIP), various sector plans to support and direct the work of different functional areas of the Municipality, and ward plans.

#### 1.4. PLANNING FRAMEWORK

FIGURE 1.6.: IDP Framework